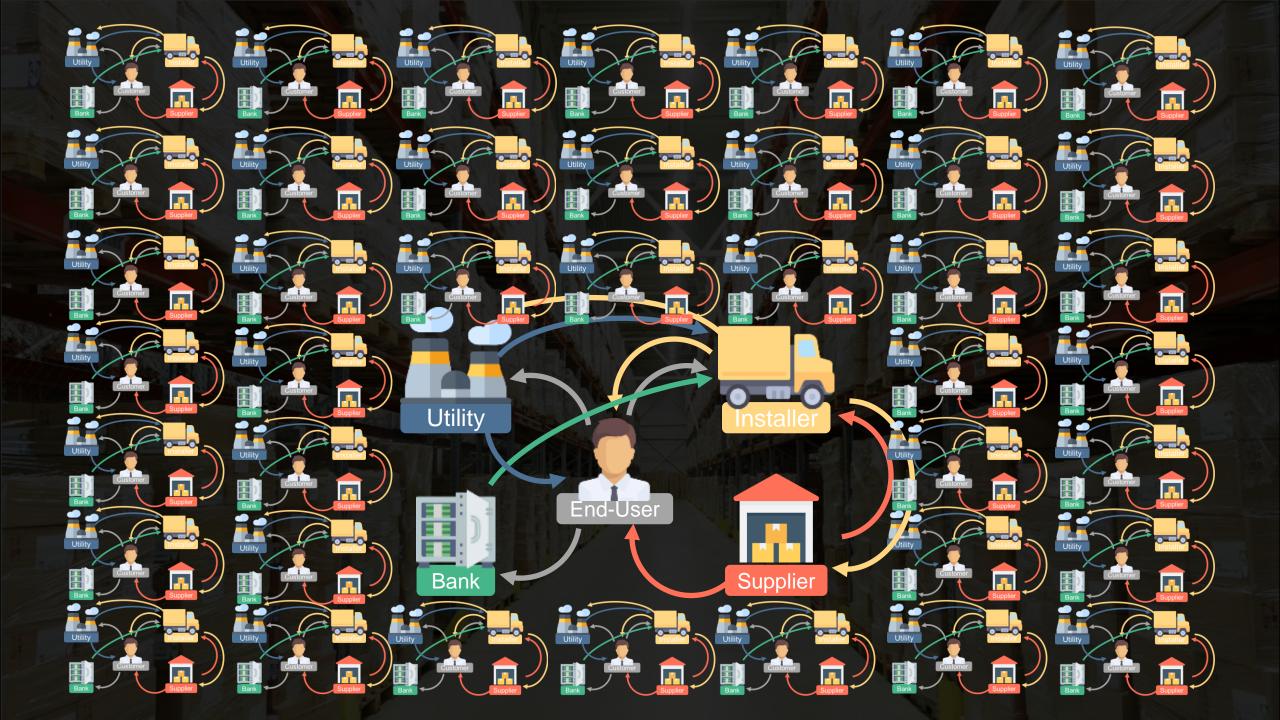

#### Provider

- No upfront cost Fund project
- Responsibility Manage installation
- *Transparency* Meter performance
  - Service Maintain equipment

#### Customer

٠

 Pay for value received out of savings generated

#### Standardization and simplification bring system-wide benefits.

Simple, transparent energy savings

Lenders

Sell, fund, & secure rebates faster

Standardized, investible asset class

More projects & happier customers