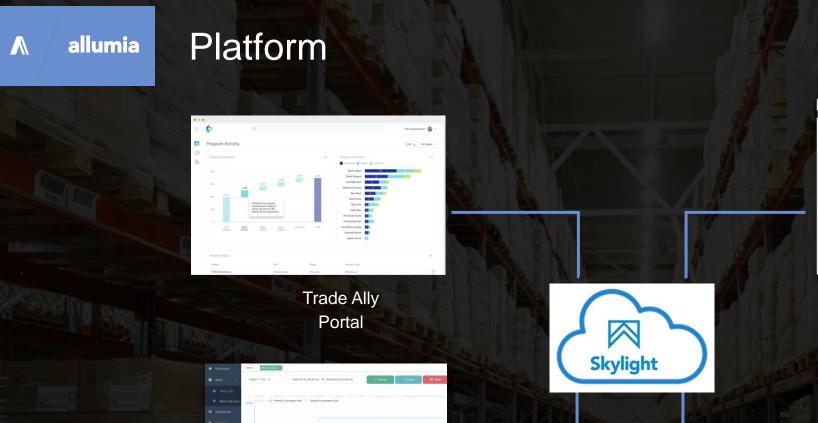

#### EaaS

#### Enterprise platform to manage, meter and monetize energy efficiency assets.

**Capital Facilitation** 

Automation & Standardization

• 1.

Metering & Billing

Meter Data Acquisition and Bill Generation

|               | pr - 2001 5.8 m x                                                                   |                                                                                                                                                      |                     |                    |             | ± 0         |             |  |
|---------------|-------------------------------------------------------------------------------------|------------------------------------------------------------------------------------------------------------------------------------------------------|---------------------|--------------------|-------------|-------------|-------------|--|
| uke Energy    |                                                                                     |                                                                                                                                                      |                     |                    |             |             | 0           |  |
|               | Projects / Covington Catholic / Lagary Import                                       |                                                                                                                                                      |                     |                    |             |             |             |  |
| oners<br>arts | Covington Catholic Legacy Import                                                    | Destriev /Mit Elsect Ltd. Mexand Ageng Report 7                                                                                                      |                     |                    |             |             |             |  |
| ice Calls     | Version Info                                                                        | Model 0                                                                                                                                              | outputs             |                    |             |             |             |  |
|               | Versien Name                                                                        |                                                                                                                                                      | nt: \$24,878.20     | int. See al estima |             |             |             |  |
| n 7/945       | Legarg Import                                                                       | Legicy import                                                                                                                                        |                     |                    |             |             |             |  |
|               | Version Description                                                                 | Repeated our drawning belt to untrease.<br>Reviewable Project Walker: 803,272.81<br>Present out of the project sectory out Tax.<br>Financing Options |                     |                    |             |             |             |  |
|               | Imported from Legacy Skylight at 2020-04-02 02177-87 UTC                            |                                                                                                                                                      |                     |                    |             |             |             |  |
|               |                                                                                     |                                                                                                                                                      |                     |                    |             |             |             |  |
|               |                                                                                     | Customer Serings Share                                                                                                                               |                     |                    |             |             |             |  |
| pide          | Model Inputs                                                                        |                                                                                                                                                      |                     | 40%                | 20%         | 28N         | 101         |  |
|               | Save Carcal Farmet                                                                  |                                                                                                                                                      | 34                  | 810068.96          | \$20,963.78 | \$23,998.81 | \$25,953.43 |  |
|               | <ul> <li>Create Hew Version</li> </ul>                                              |                                                                                                                                                      | 1 **                | \$22,861.91        | \$25,788.00 | \$30,615.67 | \$34,442.00 |  |
|               | Financial Model                                                                     |                                                                                                                                                      | 1 60                | \$27,526-05        | \$22,714.42 | \$14,702.20 | \$41,205.90 |  |
|               | Legers Skylight                                                                     |                                                                                                                                                      | 8                   | \$35,575,27        | 841,434.48  | \$412393.79 | 853,272.97  |  |
|               | Enuncial model used to calculate project cast and value.                            |                                                                                                                                                      | 56                  | \$39,000.42        | \$45,500.99 | 652,004,06  | \$58,505.13 |  |
|               | Centract Langth (Manifed                                                            |                                                                                                                                                      |                     |                    |             |             |             |  |
|               | 54 17                                                                               | onthe                                                                                                                                                | Project             | Documents          |             |             |             |  |
|               | Proposal contract larger (marity)                                                   |                                                                                                                                                      | Generate a Document |                    |             |             |             |  |
|               | Customer Savings Share (percent)                                                    |                                                                                                                                                      | Select Ter          | nplata             |             |             | 6 Generate  |  |
|               | 10                                                                                  | 76                                                                                                                                                   |                     |                    |             |             |             |  |
|               | The partnerings of deliver usered that will go in the contarter. The default is 20% |                                                                                                                                                      | > #1 *              |                    |             |             |             |  |
|               | Peak Demand Unit Price (\$AM(menth)                                                 |                                                                                                                                                      | > m =               |                    |             |             | 6           |  |
|               | 5 per 104/                                                                          | ADDE                                                                                                                                                 | > m =               | 1 - Images         |             |             | ď           |  |
|               | Unit tabular pack demand charges on the customer's utility bit.                     | 2.81.9                                                                                                                                               | 4 - Construction    |                    |             | (df         |             |  |
|               | Energy Consumption Unit Price (\$3/689/mendh)                                       |                                                                                                                                                      | > m =               | 0f                 |             |             |             |  |
|               | 5 0.08 periods/                                                                     | Annth                                                                                                                                                | 2.00                | 5 - Doseni ani 8   | iling .     |             | 6           |  |
|               | Unit take for kilowark hour sharipes on the conternar's addity kilo.                | > m =                                                                                                                                                | 7-Service           |                    |             |             |             |  |
|               | Drass Murgie Percent                                                                | 26                                                                                                                                                   | 2 81 9              | ef                 |             |             |             |  |
|               |                                                                                     |                                                                                                                                                      |                     |                    |             |             |             |  |