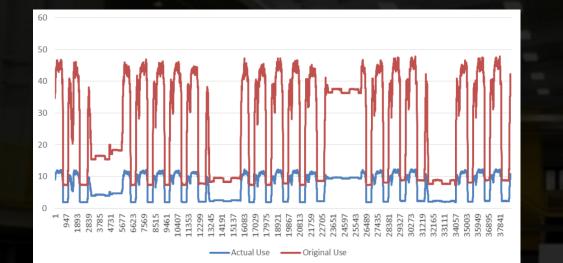

23           | 0.0725                    |                                  | \$10,122.64                      |
| 20 %              |                   |                           |                                  | -\$2,530.66                      |
|                   |                   |                           | Subtotal:                        | \$7,591.98                       |
|                   |                   |                           |                                  | \$531.44                         |
|                   | Site 1 kWh*\$/kWh | Site 1 kWh*\$/kWh 139,623 | Site 1 kWh*\$/kWh 139,623 0.0725 | Site 1 kWh*\$/kWh 139,623 0.0725 |

\$8,123.42

Having issues? Contact us by phone 425 298 7834 Billing issues: billing@allumia.com Service: service@allumia.com









Quintin Barnes qbarnes@allumia.com www.Allumia.com