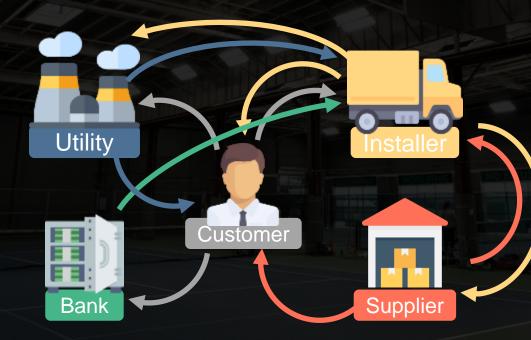

#### Provider

- No upfront cost Fund project
- Responsibility Manage installation
- *Transparency* Meter performance
  - Service Maintain equipment

#### Customer

٠

 Pay for value received out of savings generated

#### Standardization and simplification bring system-wide benefits.

Simple, transparent energy savings

Lenders

Sell, fund, & secure rebates faster

Standardized, investible asset class

More projects & happier customers