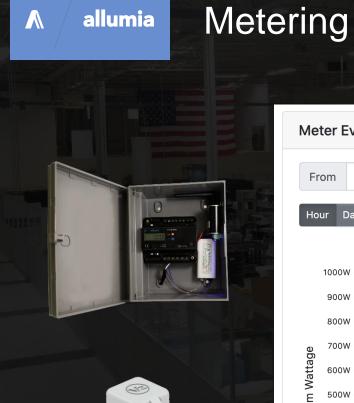

#### Retro-commissioning

**Meter Events** 

#### By Channel From 09/01/2020 Until 09/13/2020 \$ Maximum Wattage \$ Day Week Month Hour Reset 🗖 100004 Ch1 🔰 100004 Ch2 🚺 100004 Ch3 🚺 100008 Ch1 📕 100008 Ch2 🚺 100008 Ch3 1000W 900W 800W 700W Maximum Wattage 600W 500W 400W 300W 200W 100W 0W THE SER S wedger 1HUSER 10 SUL SER S Wedsep THUSERS 411 Sep A SAL SPR SUISEP Monsep 4115ERN1 5at sen ? THE SER

### Metering

| roject Nu | mber    |         |                 |                | Volt, 1 Ph | 277          | 1             |            |         |         |       |                       | fetar Dute                                    | AND_VOR_UA_1 AND |                |                |       |
|-----------|---------|---------|-----------------|----------------|------------|--------------|---------------|------------|---------|---------|-------|-----------------------|-----------------------------------------------|------------------|----------------|----------------|-------|
| roject Na |         |         |                 |                | Volt, 3 Ph | 480          |               |            |         | PHASE   | 01085 | 26367816              | 48018660200 3/8/2417                          | 275              | 274.6          | 475,5          |       |
| ey dat    |         |         | 9/12/2016       | denotes        | Amp:       | -101         | 1             |            |         | A       |       | 26253014<br>25257812  | 48018960200 3/8/2817<br>48018960200 3/9/2817  | 275.2            | 274.7<br>274.2 | 473.4          |       |
| iel ID    |         |         | 13-1            | linked cell    | Phase:     |              |               |            |         | в       |       | 26267810              | 48012660200 8/8/2017                          | 376.9            | 276.2          | 474.1          |       |
|           |         |         |                 | in Neor Den    |            | -            |               |            |         | c       |       | 26257808              | 48018060200 3/8/2817                          | 274.6            | 274.1          | 473.4          |       |
| anel Loca | ition:  |         | Electrical Room |                | Manf:      |              |               |            |         | c       |       | 26267806-<br>26257804 | 48018460200 3/8/2817<br>48018460200 3/8/2817  | 274.7<br>275     | 278.8 274.1    | 473.5          | - 5   |
| er#       |         |         | 17931           |                | Circuits:  | 48           |               |            |         |         |       | 2629 7803             | 48010960200 3/8/2017                          | 775.7            | 274.2          | 475            |       |
|           |         |         |                 |                |            | e "Y"<br>for |               |            |         |         |       | 26267800              | 48010463200 8/8/2017                          | 275              | 278.9          | 672,6          |       |
| es:       |         |         |                 |                |            | Lowd         |               |            |         |         |       | 26257203              | 48018990200 3/8/2817                          | 276              | 275.2          | 475.3          |       |
| 201       |         |         |                 |                |            | Summ         |               |            |         |         |       | 26267201<br>26257199  | 48010660200 3/8/2017<br>48010660200 3/8/2017  | 276.5            | 276.2          | 476.5          |       |
|           |         |         |                 |                |            | ary tab      | 2             |            |         |         |       | 26287197              | 48010060200 3/8/2017                          | 175.8            | 215.8          | 475            |       |
|           |         |         |                 |                |            |              |               |            |         |         |       | 26267165              | AM010060200 3/8/2017                          | 275.5            | 275.7          | 474.5          | 2 1   |
| 1         |         |         |                 |                | 2          |              | River Burn    |            | Ë.      | - 1     | -2    | 28297193              | 46010900200 3/8/2/EL7                         | 273.0            | 215.7          | 474.8          |       |
|           | Circuit | phase / |                 |                | 5          | ΙĔ.          | Fixture Desc  | 문북         | 3       | circuit | 분성    | 26257191<br>26257189  | 48018060200 3/8/2017<br>48018060200 3/8/2017  | 276<br>275.9     | 275.7          | 675.2<br>474.7 |       |
|           |         |         |                 |                |            | 1.8          | (include lamp | <u> </u>   | 4P / 92 | 28      |       | 18257187              | 48018960200 3/8/2017                          | 1/3.5            | 275.2          | 475            |       |
| Coption   |         |         |                 |                | ÷ .        | 1.5          |               | * <u>5</u> | 1       | 50      | di la | 26367195              | 48015560200 3/8/2017                          | 275.5            | 275.3          | 474.7          |       |
|           |         |         |                 |                | 8          |              |               |            |         | -       | -     | 25294555              | 48010000200 3/8/2017                          | 275.3            | 275.1          | 474.5          |       |
|           |         |         |                 |                |            |              |               |            | _       |         |       | 26254596              | #8015090200 3/8/2817                          | 275.3            | 512.5          | 674,7          |       |
|           | 1       | Α       | West            | switch_test    | Office     | Y            | 2X4 T8 3L     | 150        | 30.00   | 4500    | 16.25 | 26254564              | 48018090300 3/8/2017<br>48018090200 3/8/2017  | 275.3            | 275.4          | 474.5          |       |
|           | 3       | В       | West            | switch test    | Office     |              | 2X4 T8 3L     | 85         | 30.00   | 2550    | 0.71  | 26368140              | 48012060200 3/8/2417                          | 275.6            | 275.9          | 475.4          |       |
|           | ~       |         | west            | switch_tesc    | UTTICE     | Y            | 284 18 3L     | 80         | 30.00   | 2550    | 9.21  | 25254585              | 48012096200 3/8/2817                          | 273.5            | 215.0          | 672,4          |       |
|           | 5       | C       | West            | switch_test    | Office     | v .          | 2X4 T8 2L     | 90         | 30.00   | 2700    | 9.75  | 26254586              | 48018960200 3/8/2817                          | 275.5            | 215.7          | 475.2          |       |
|           |         |         |                 |                |            | ť –          |               |            |         |         |       | 26258584              | 48018860200 3/8/2817                          | 275.4            | 275.0          | 474,5          |       |
|           | 7       | A       | J Box           | switch_test    | Office     |              |               |            |         |         |       | 26269582              | 48015990200 3/8/2917                          | 175.2            | 275.1          | 474            |       |
|           | 9       | в       | Warehouse       | switch test    | Office     |              |               |            |         |         |       | 26256760              | 48018460300 3/8/2817<br>48018460200 3/8/2817  | 275.5<br>275.5   | 275.1          | 674.1<br>674.8 |       |
|           | -       | -       |                 | and the second | omice      | -            |               |            |         |         |       | 26255992              | 48010090200 3/8/2017                          | 275.6            | 275.1          | 674.8          |       |
|           | 11      | c       | Wall Packs      | switch_test    | Office     | v            | Wall Pack     | 9          | 60.00   | 540     | 1.95  | 26255990              | 48018950200 3/8/2817                          | 275.7            | 275.2          | 475            | 8 - 1 |
| -         |         |         |                 |                |            | ť –          |               |            |         |         |       | 25259988              | 48010960200 3/8/2017                          | 205.7            | 215.2          | 475.1          |       |
|           | 13      | Α       | Center          | switch_test    | Office     | ¥            | 2X4 T8 3L     | 110        | 30.00   | 3300    | 11.91 | 26.26 5986            | 48018060300 3/8/2817<br>48018060200 3/8/2817  | 275.6<br>276     | 215.4<br>274.9 | 475.1<br>674.3 |       |
|           | 15      | c       | Center          | switch_test    | Office     |              | 2X4 T8 3L     | 87         | 30.00   | 2610    | 9.42  | 26293384<br>26353987  | 48019990200 3/8/2017                          | 276              | 274.5          | 676,5          |       |
|           |         | ~       |                 | Survey Core    | Unite      | Ŷ            | 284 10 JL     | 67         | 30.00   | 2010    | 3.92  | 26255980              | 46010960200 3/8/2017                          | 275.6            | 275.1          | 474.8          |       |
|           | 17      | C       | Bathroom        | switch_test    | Office     | v            | 2X4 T8 3L     | 50         | 30.00   | 1500    | 5.42  | 26293978              | 48010460200 3/8/2012                          | 275.6            | 205.1          | 674,8          |       |
|           | 19      |         | North           | and the second |            | <u> </u>     |               |            |         |         |       | 26269976              | 48010060200 3/8/2017                          | 275.6            | 275.1          | 474.6          |       |
|           | 19      | A       | North           | switch_test    | Office     | Y            | 2X4 T8 3L     | 85         | 30.00   | 2580    | 9.31  | 26263383<br>26365381  | 480124060200 3/8/2017<br>48010460200 3/8/2017 | 275.0            | 214.9          | 474.1          |       |
|           | 21      | в       | Bathroom        | switch test    | Office     |              | 2X4 T8 3L     | 51         | 30.00   | 1530    | 5.52  | 26285379              | 46018090200 3/5/2817                          | 275.6            | 274.0          | 474.3          |       |
|           |         |         |                 | _              | onne       | r -          | 20001002      | ~~         | 50100   | 2000    |       | 26255377              | 48019460200 3/8/2417                          | 275.6            | 274.8          | 674,4          |       |
|           | 23      | c       | North           | switch_test    | Office     | Y .          | 2X4 T8 3L     | 80         | 30.00   | 2400    | 8.66  | 26265375              | 48010060100 3/8/2017                          | 275.1            | 274.4          | 471.7          |       |
|           | 25      | Α       | East            | switch_test    | Office .   |              | 2014 7 2 2    |            | 20.00   | 4530    |       | 28285375<br>26265171  | 48015060200 3/8/2017<br>A0010060200 3/0/2017  | 875.2<br>274.9   | 276.3          | 674.3<br>673.7 |       |
|           |         | ~       | East            | switch_test    | Office     | Y            | 2X4 T8 3L     | 51         | 30.00   | 1530    | 5.52  | 26215369              | 48018990200 3/8/2817                          | 275              | 274.3          | 674.5          |       |
|           | 27      | B       | East            | switch_test    | Office     | v .          | 2X4 T8 3L     | 60         | 30.00   | 1800    | 6.50  | 26265367              | 480114663200 3/8/2817                         | 275.1            | 274.8          | 478.5          |       |
|           |         |         |                 |                |            | ť –          |               |            |         |         |       | 28265365              | 48010060200 3/8/2017                          | 275.1            | 275            | 471.5          |       |
|           | 29      | ¢       | East            | switch_test    | Office     | Y            | 2X4 T8 3L     | 75         | 30.00   | 2250    | 8.12  | 26264781<br>26354779  | 48015040100 3/8/2017<br>48018990200 3/8/2017  | 275.8<br>275.4   | 275.2          | 674.8          |       |
|           | 31      | A       |                 |                |            |              |               |            |         |         |       | 26354777              | 48018960200 3/8/2017                          | 274.8            | 274.7          | 473,5          |       |
|           |         | ~       |                 |                | ļ          | -            |               |            |         |         |       | 26264775              | 48018960200 3/8/2817                          | 274.7            | 274.7          | 473.8          |       |
|           | 33      | в       |                 |                | 1          |              |               |            |         |         |       | 26254775              | 48010060200 3/8/2017                          | 274,4            | 275            | 471.7          |       |
| -         |         | -       |                 |                |            | +            |               |            |         |         |       | 26284771              | 480304902001 8/8/2417                         | 274.5            | 274.9          | 475,9          |       |
|           | 35      | c       |                 |                |            |              |               |            |         |         |       | 26254769              | 48010460200 3/8/2017<br>48010460200 3/8/2017  | 274.8<br>774.8   | 275 274.7      | 473.9          |       |
|           | 37      | Α       |                 |                |            |              |               |            |         |         |       | 25254765              | 48010460200 3/8/2417                          | 274.7            | 274.6          | 475.8          |       |
|           |         | ~       |                 |                |            | -            |               |            |         |         |       | 28284763              | 48010060300 3/8/2017                          | 274.9            | 214.4          | 471.5          | (     |
|           | 39      | в       |                 |                | 1          |              |               |            |         |         |       | 2825-1280             | 680100960100 8/8/2017                         | 174.8            | 216.0          | 473.8          |       |
|           |         |         |                 |                | 1          | -            |               |            |         |         |       | 25254176              | 48012660200 3/8/2017                          | 274.3            | 274.1          | 472.9          |       |
|           | 41      | C       |                 |                |            |              |               |            |         |         |       | 26264176              | 48012660200 3/8/2017<br>48012660200 3/8/2017  | 274.1            | 273.9          | 425            | -     |
|           | 2       | A       |                 |                |            |              |               |            |         |         |       | 26284172              | 48010060200 3/8/2017                          | 274.7            | 214.2          | 471.8          |       |
|           |         |         |                 |                |            |              |               |            |         |         |       | 26264170              | 00015000100 8/8/2017                          | 274.7            | 215.9          | 674.5          |       |