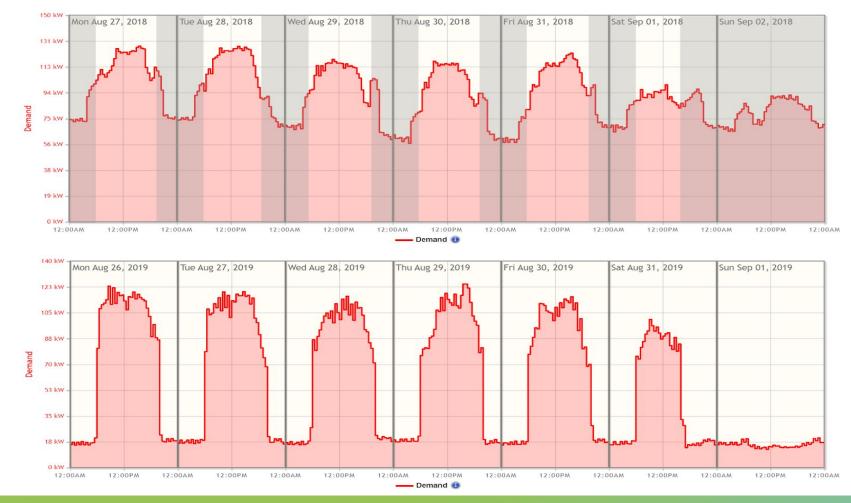

# **Bank Participant**

#### Annual Energy Savings:149,800 kWh Annual Cost Savings:\$13,330