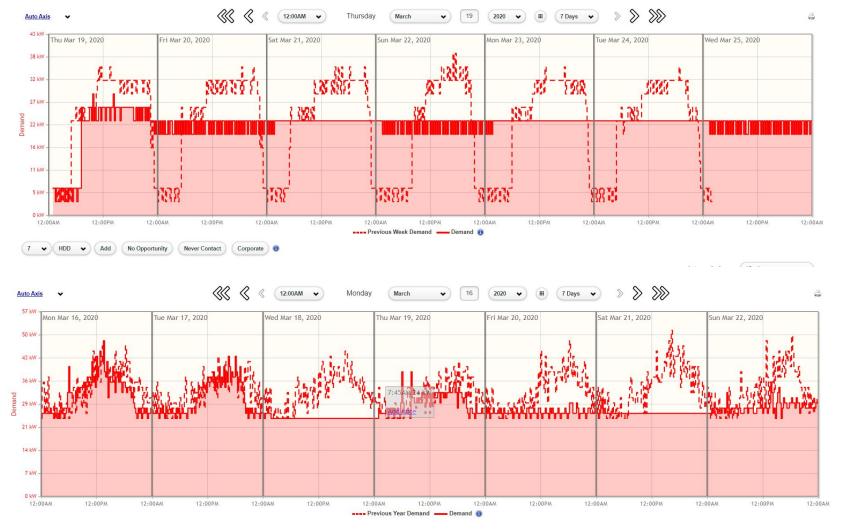

# **Bank Participant**

#### Annual Energy Savings:149,800 kWh Annual Cost Savings:\$13,330