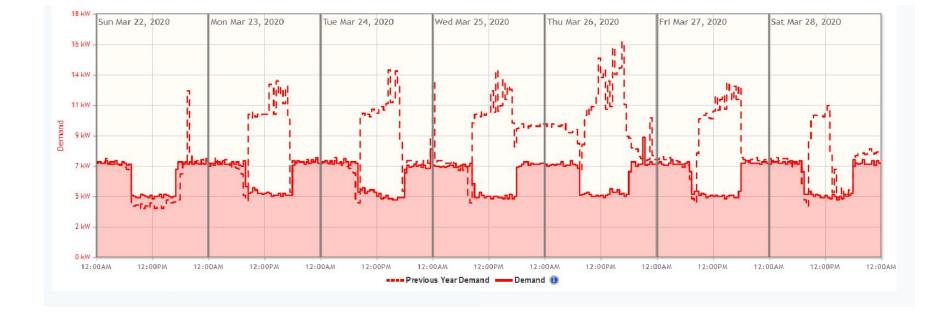

#### School Participant

Annual Energy Savings:129,350 kWh Annual Cost Savings:\$11,255 Amounts to: 4,500 more meals for students