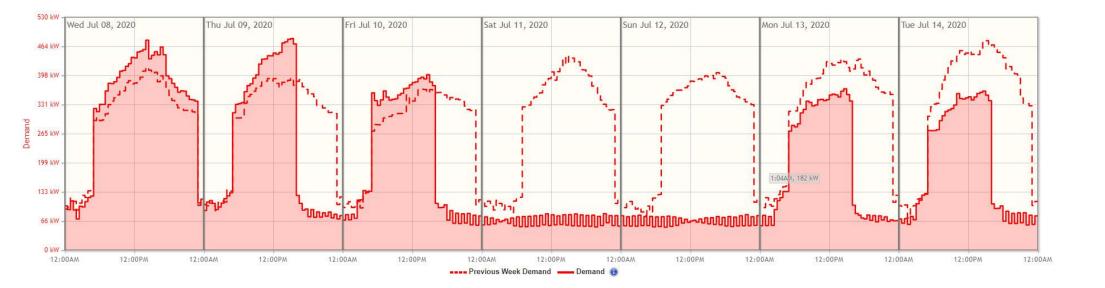

# 

- Data driven prospect identification
- Remote and virtual engagement
- Traditional commissioning measures
- Pay-for-Performance on evaluated M&V 2.0 savings
- Ongoing savings persistence monitoring

# VCx<sup>™</sup> Program Process





**STEP 1** Data Analysis



**STEP 2** Virtually Engage



**STEP 3** Implement



**STEP 4** Verify Savings & Referral

# **Participant Implementation**

- Low Commitment for Participation
  - No pre-qualification process
  - No contract
  - No paperwork
  - No on-site visits
  - No costs







#### **Case Studies**

# **Bank Participant**

#### Annual Energy Savings:149,800 kWh Annual Cost Savings:\$13,330





#### School Participant

Annual Energy Savings:129,350 kWh Annual Cost Savings:\$11,255 Amounts to: 4,500 more meals for students







## COVID-19 Community Assistance

# **COVID-19 Shutdowns**







## **COVID-19 Shutdowns**





# **Summary Results**

#### Engaged 350+ businesses

- Estimated Savings Impact: ~12 GWh
  - Over 3 month period, not annualized
- Cash Savings = \$1,000,000







Emily Startz emily.startz@powertakeoff.com www.PowerTakeOff.com